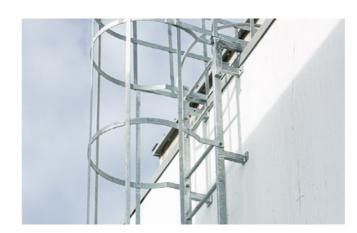

# Evacuation ladders, technical ladders, facade ladders

**Evacuation** ladders, **technical** ladders are structures for overcoming **level differences** in all types of **installations**, **industrial** and other buildings.

They are made of **hot-dip galvanised steel**, **aluminium** or **stainless steel**.

**Evacuation** ladders

They can also be **powder-coated** on request. The specially extruded rungs of the ladders ensure that they are **safe** to use.