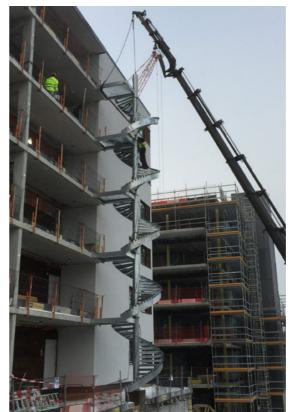

# Spiral staircase

**Spiral** staircases, sometimes referred to as **spiral** staircases, are used both indoors and outdoors.

They work particularly well in areas with **limited space**.

They can be installed in **industrial buildings**, **warehouses** as well as in **residential** buildings.

The construction of spiral staircases is based on a central column.

www.steelstairs24.com www.steelstairs24.com