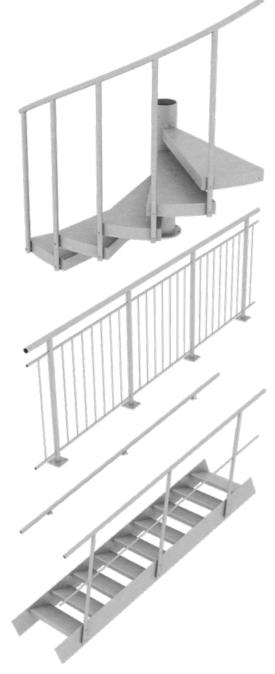

### **Corrosion protection:**

- hot-dip galvanised according to EN 1461
- powder-coated according to RAL (optional)

www.steelstairs24.com www.steelstairs24.com

Emergency staircase Spiral staircase

# Spiral staircase

**Spiral** staircases, sometimes referred to as **spiral** staircases, are used both indoors and outdoors.

They work particularly well in areas with **limited space**.

They can be installed in **industrial buildings**, **warehouses** as well as in **residential** buildings.

#### **Balustrades:**

- railing with vertical infill (child-safe)
- technical balustrade
- technical balustrade with horizontal infill, according to XXXX standard
- other types of railings on request

#### Stair treads:

- corrugated sheet
- gratings
- screed base
- smooth sheet
- trough for carpeting