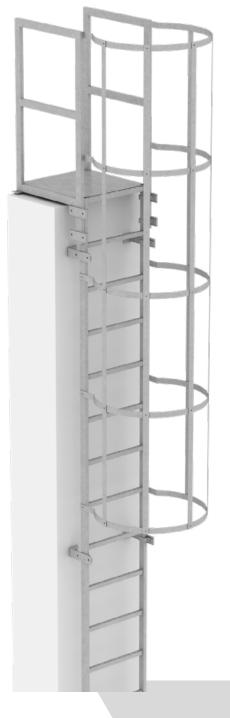

# Evacuation ladders, technical ladders, facade ladders

**Evacuation** ladders, **technical** ladders are structures for overcoming **level differences** in all types of **installations**, **industrial** and other buildings.

They are made of **hot-dip galvanised steel**, **aluminium** or **stainless steel**.

**Evacuation** ladders

They can also be **powder-coated** on request. The specially extruded rungs of the ladders ensure that they are **safe** to use.