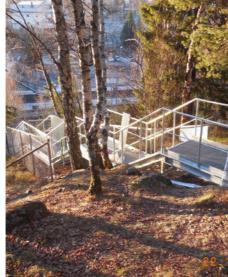

### Technical- industrial staircases

Safe to use and functional, they are indispensable wherever it is necessary to ensure safe overcoming of level differences, access to machinery or entrance to a building.

They can be used both indoors and outdoors.

Our range meets all the requirements and standards they must meet, depending on the type of application.

We manufacture technical stairs in versions:

- straight, straight staircase
- half-turn staircase
- quarter-turn staircase

Our technical staircases can be supplied with all the necessary landings and, if access to high rooms is required, with special cages.

These types of structures are sometimes referred to as stair towers.