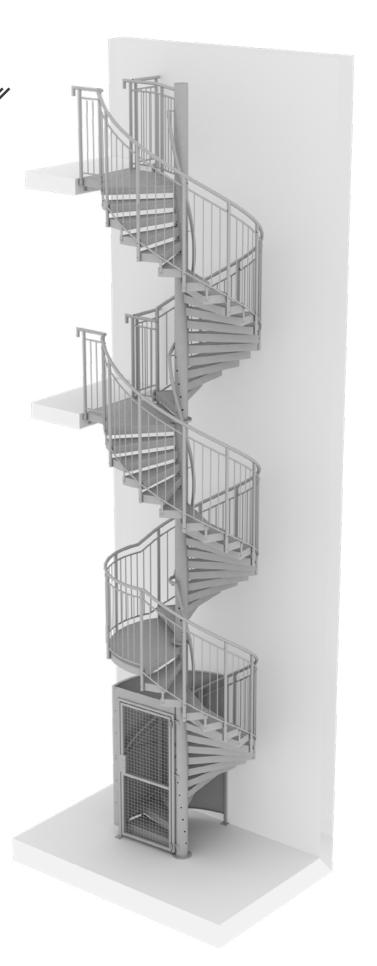

# Spiral staircase

**Spiral** staircases, sometimes referred to as **spiral** staircases, are used both indoors and outdoors.

They work particularly well in areas with **limited space**.

They can be installed in **industrial buildings**, **warehouses** as well as in **residential** buildings.

The construction of spiral staircases is based on a central column.

www.steelstairs24.com www.steelstairs24.com

### Staircase encapsulation

Often, stair structures are also built in, which provides protection against unauthorised access.

As a rule, this is achieved by the use of:

- expanded metal
- or welded mesh
- expanded metal
- gratings
- sandwich slabs

The encapsulation can be made in various forms.

It can cover only the lower level of the staircase or its entire structure. In addition to their safety function, such covers can also play an aesthetic role.