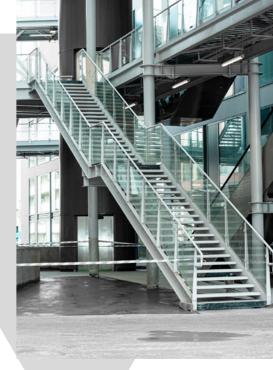

### Technical- industrial staircases

Safe to use and functional, they are indispensable wherever it is necessary to ensure safe overcoming of level differences, access to machinery or entrance to a building.

They can be used both indoors and outdoors.

Our range meets all the requirements and standards they must meet, depending on the type of application.

We manufacture technical stairs in versions:

- straight, straight staircase
- half-turn staircase
- quarter-turn staircase