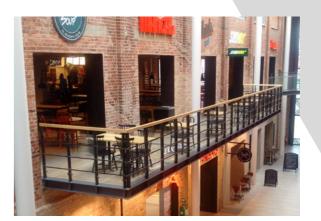

### Technical- industrial staircases

Safe to use and functional, they are indispensable wherever it is necessary to ensure safe overcoming of level differences, access to machinery or entrance to a building.

They can be used both indoors and outdoors.

Our range meets all the requirements and standards they must meet, depending on the type of application.

We manufacture technical stairs in versions:

- straight, straight staircase
- half-turn staircase
- quarter-turn staircase

Our technical staircases can be supplied with all the necessary landings and, if access to high rooms is required, with special cages.

These types of structures are sometimes referred to as stair towers.