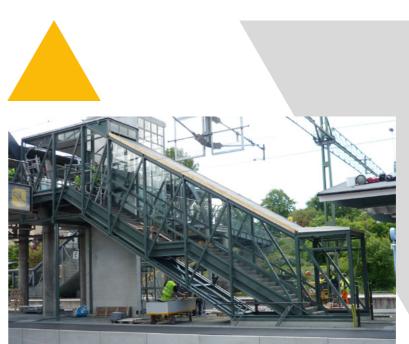

# Emergency staircase This type of staircase is designed to provide a safe exit from a building at risk. Their construction is designed to carry loads and crowd pressure. We also manufacture **fire-resistant** variants, where the structure is resistant to fire in resistance classes R15 - R60 and higher. **WE MANUFACTURE TECHNICAL STAIRS IN VERSIONS:** - straight, straight staircase - half-turn staircase