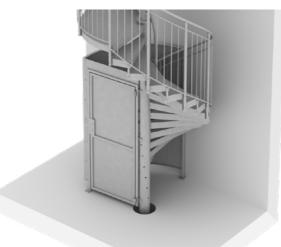

# Spiral staircase

**Spiral** staircases, sometimes referred to as **spiral** staircases, are used both indoors and outdoors.

They work particularly well in areas with **limited space**.

They can be installed in **industrial buildings**, **warehouses** as well as in **residential** buildings.

The construction of spiral staircases is based on a central column.

www.steelstairs24.com www.steelstairs24.com

### Staircase encapsulation

Often, stair structures are also built in, which provides protection against unauthorised access.

As a rule, this is achieved by the use of:

- expanded metal
- or welded mesh
- expanded metal
- gratings
- sandwich slabs

The encapsulation can be made in various forms.

It can cover only the lower level of the staircase or its entire structure. In addition to their safety function, such covers can also play an aesthetic role.