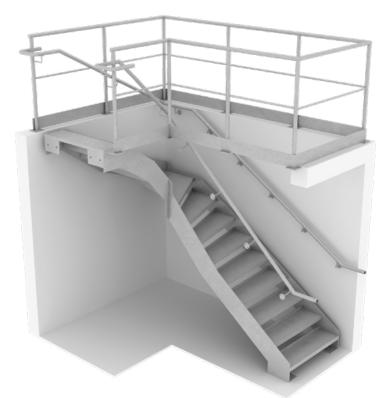

### Technical- industrial staircases

Safe to use and functional, they are indispensable wherever it is necessary to ensure safe overcoming of level differences, access to machinery or entrance to a building.

They can be used both indoors and outdoors.

Our range meets all the requirements and standards they must meet, depending on the type of application.

We manufacture technical stairs in versions:

- straight, straight staircase
- half-turn staircase
- quarter-turn staircase

Our technical staircases can be supplied with all the necessary landings and, if access to high rooms is required, with special cages.

These types of structures are sometimes referred to as stair towers.