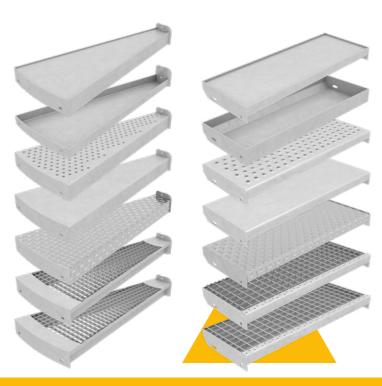

#### Stair treads:

- corrugated sheet
- gratings
- screed base
- smooth sheet
- trough for carpeting