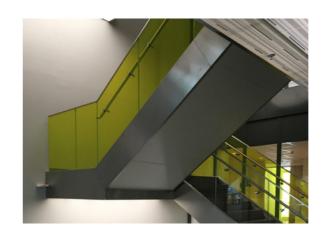

# Emergency staircase This type of staircase is designed to provide a safe exit from a building at risk. Their construction is designed to carry loads and crowd pressure. We also manufacture **fire-resistant** variants, where the structure is resistant to fire in resistance classes R15 - R60 and higher. **WE MANUFACTURE TECHNICAL STAIRS IN VERSIONS:** - straight, straight staircase - half-turn staircase